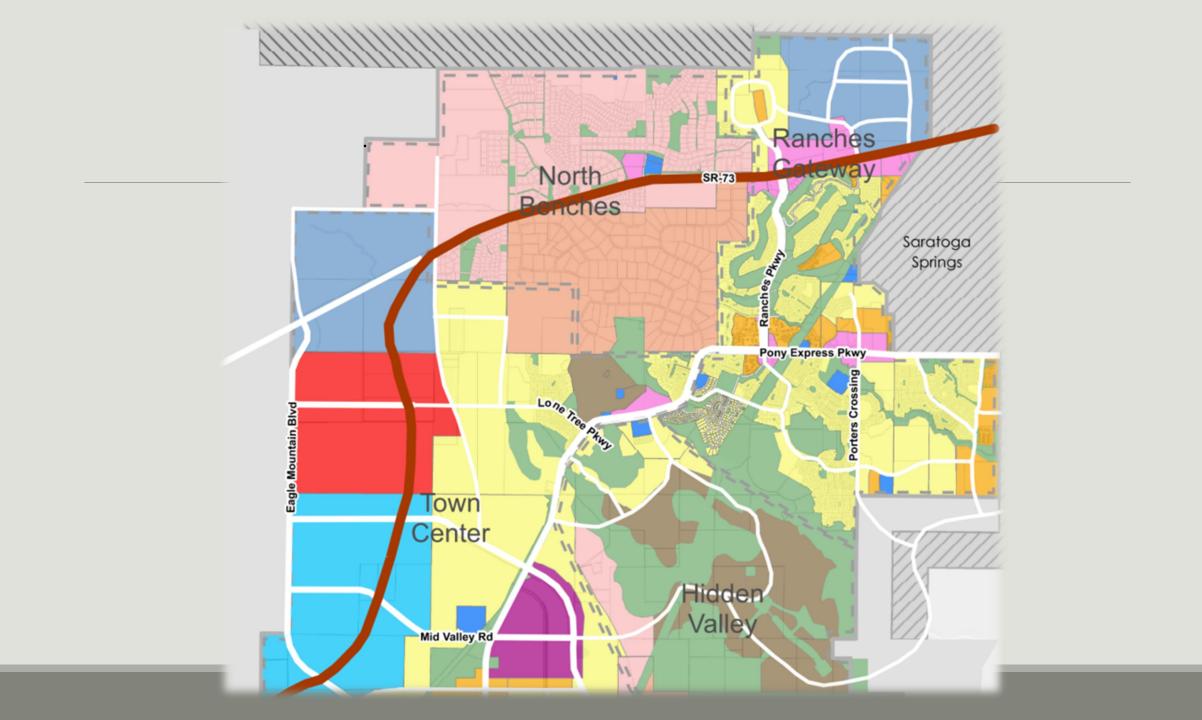

#### Total Area: Approx. 52 sq miles

Vested: Approx. 30 sq miles

#### Remaining: Approx. 22 sq miles

 Most of which is planned for business park, employment center, commercial, open space, foothill residential, and rural density

Potential Future Annexations?