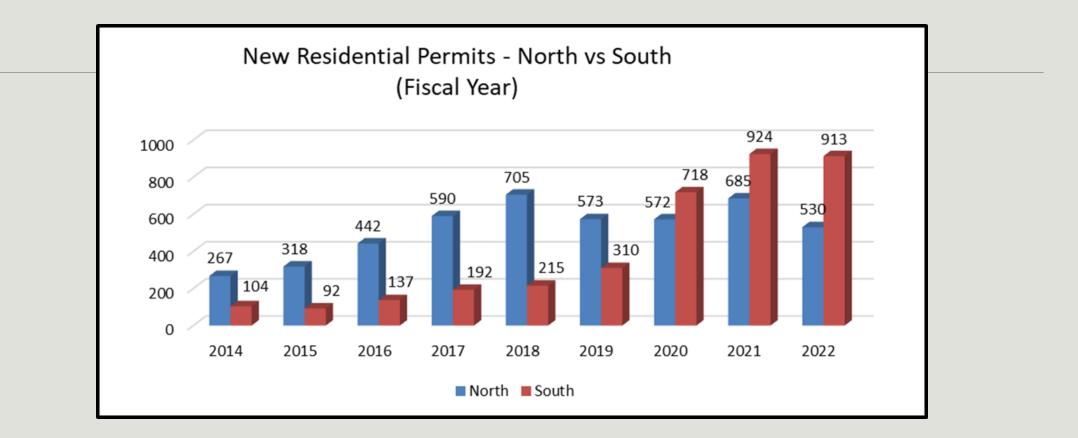

# City Growth

AN UPDATE OF CITYWIDE DEVELOPMENT, GROWTH, & VESTED UNITS

|      | Total Permits Issued - Fiscal Year 2022 |     |        |     |      |                |     |     |        |     |     |  |  |  |
|------|-----------------------------------------|-----|--------|-----|------|----------------|-----|-----|--------|-----|-----|--|--|--|
| Jul  | Aug                                     | Sep | Oct    | Nov | Dec  | Jan            | Feb | Mar | Apr    | May | Jun |  |  |  |
| 94   | 92                                      | 73  | 93     | 116 | 204  | 142            | 156 | 149 | 130    | 91  | 100 |  |  |  |
|      |                                         |     |        |     |      |                |     |     |        |     |     |  |  |  |
| FY 2 | FY 2022 Total Permits to date: 1440     |     |        |     |      |                |     |     |        |     |     |  |  |  |
|      | FY 2022 Growth Rate: 11.0%              |     |        |     |      |                |     |     |        | _   |     |  |  |  |
|      |                                         | No  | rth Ar | ea: | 6.2% | 2% South Area: |     |     | 20.3%  |     |     |  |  |  |
|      | Pop Distribution:                       |     |        |     |      | th:            | 63% |     | South: | 37% |     |  |  |  |