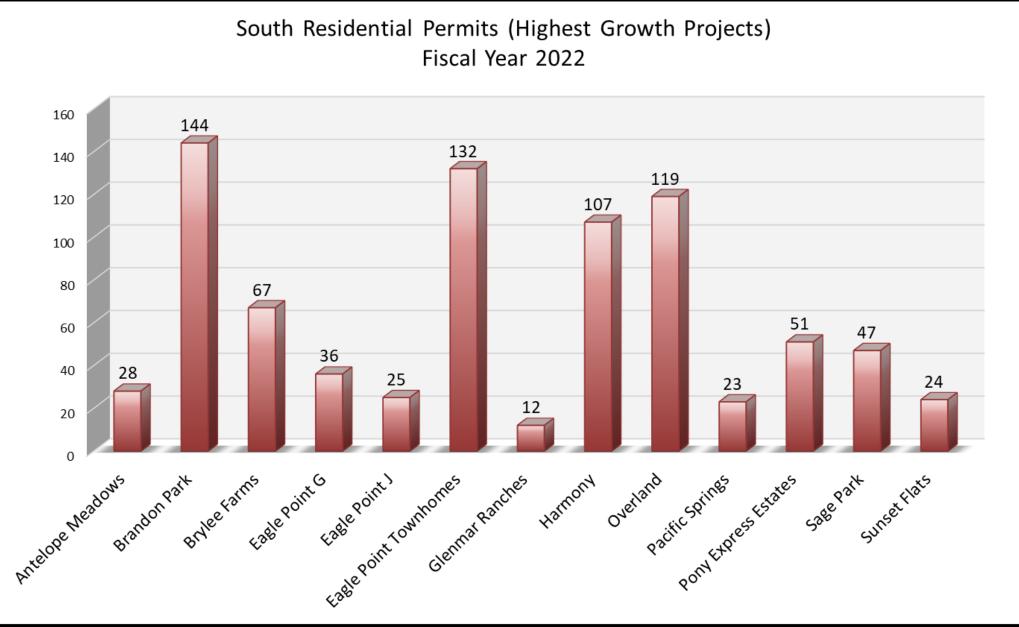

# City Growth

AN UPDATE OF CITYWIDE DEVELOPMENT, GROWTH, & VESTED UNITS

|      | Total Permits Issued - Fiscal Year 2022 |     |        |     |      |                |     |     |        |     |     |  |  |  |
|------|-----------------------------------------|-----|--------|-----|------|----------------|-----|-----|--------|-----|-----|--|--|--|
| Jul  | Aug                                     | Sep | Oct    | Nov | Dec  | Jan            | Feb | Mar | Apr    | May | Jun |  |  |  |
| 94   | 92                                      | 73  | 93     | 116 | 204  | 142            | 156 | 149 | 130    | 91  | 100 |  |  |  |
|      |                                         |     |        |     |      |                |     |     |        |     |     |  |  |  |
| FY 2 | FY 2022 Total Permits to date: 1440     |     |        |     |      |                |     |     |        |     |     |  |  |  |
|      | FY 2022 Growth Rate: 11.0%              |     |        |     |      |                |     |     |        | _   |     |  |  |  |
|      |                                         | No  | rth Ar | ea: | 6.2% | 2% South Area: |     |     | 20.3%  |     |     |  |  |  |
|      | Pop Distribution:                       |     |        |     |      | th:            | 63% |     | South: | 37% |     |  |  |  |