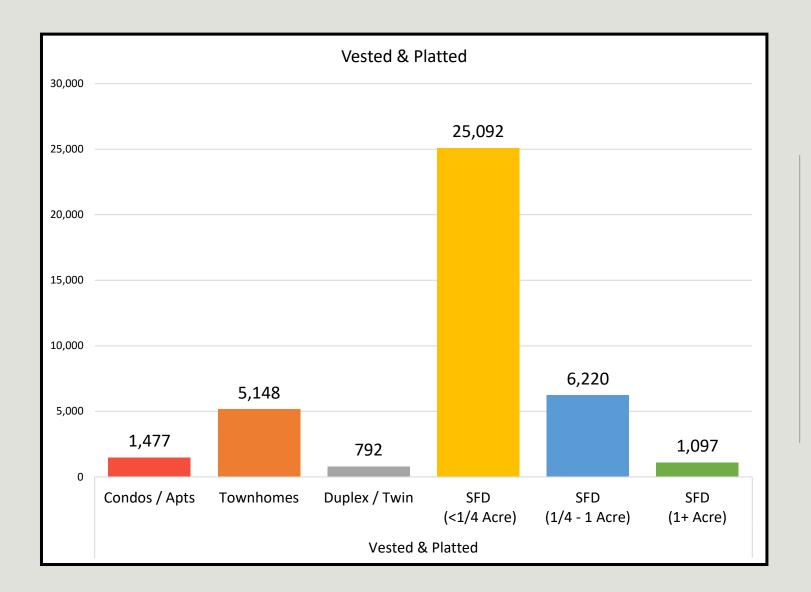

#### Platted Units (Including Existing Homes)

### Platted Units (Including Existing Homes)

Total: 17,080 Units

@ 4.43 Household Size

75,664 People (includes existing population)