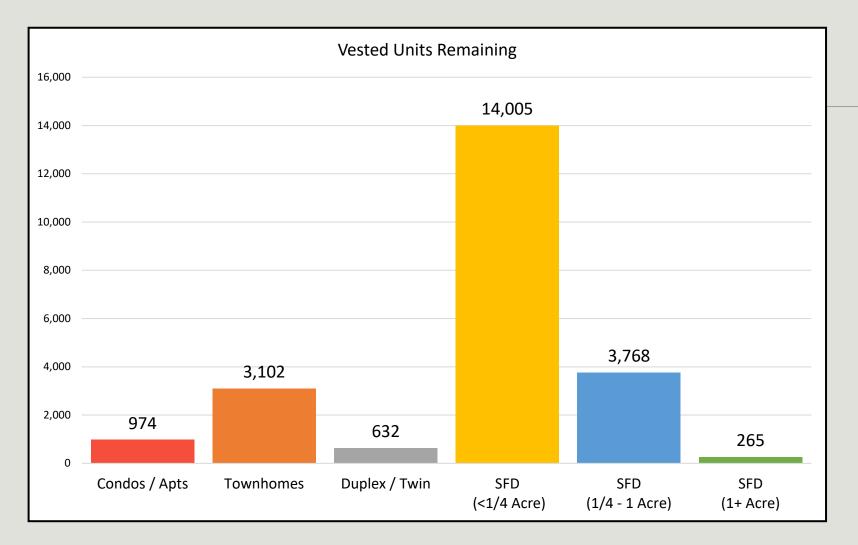

### Vested Units Remaining

## Vested Units Remaining

Total Vested Remaining: 22,746 Units

@ 4.43 Household Size

100,764 Additional People (in addition to the "platted unit" population)