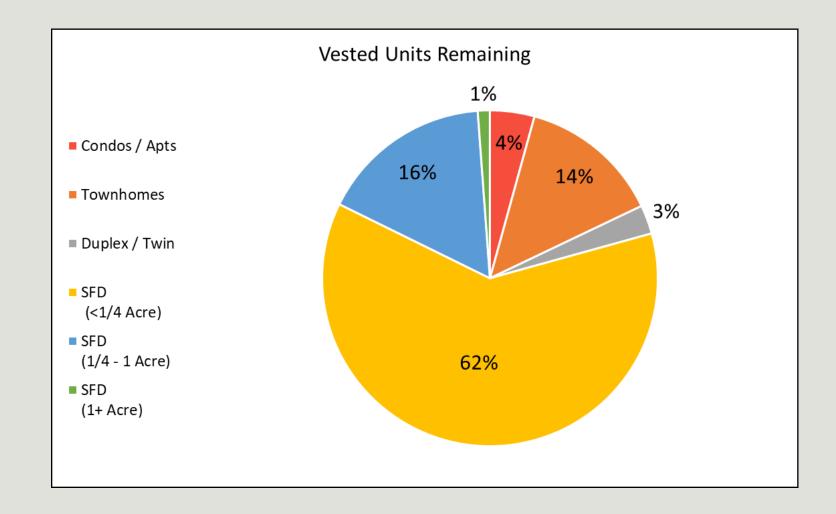

### Vested Units Remaining

## Vested Units Remaining

Total Vested Remaining: 22,746 Units

@ 4.43 Household Size

100,764 Additional People (in addition to the "platted unit" population)