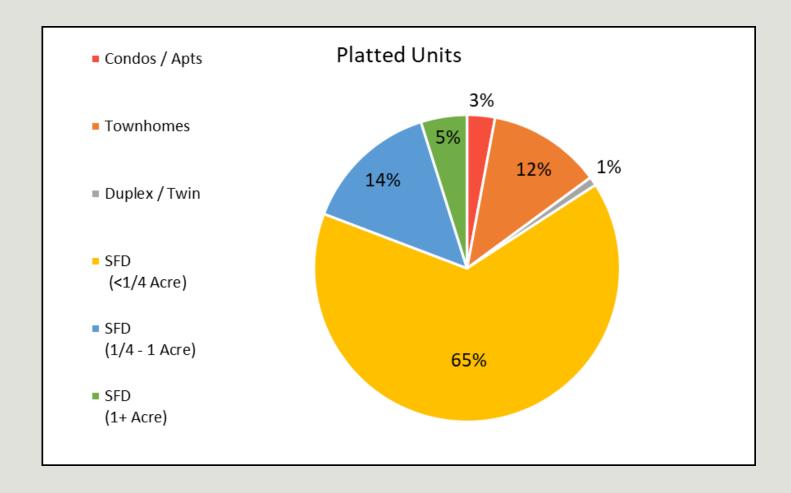

## Platted Units

#### Platted Units (Including Existing Homes)

### Platted Units (Including Existing Homes)

Total: 17,080 Units

@ 4.43 Household Size

75,664 People (includes existing population)