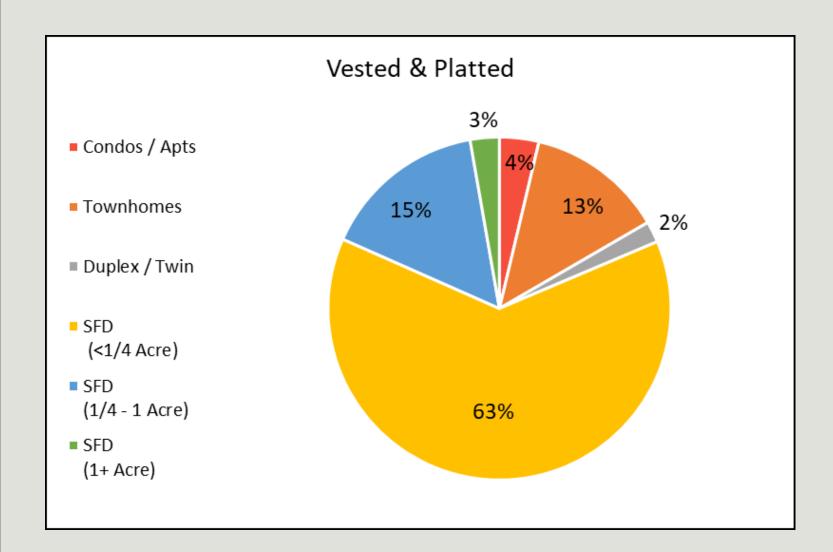

#### Platted Units (Including Existing Homes)

### Platted Units (Including Existing Homes)

Total: 17,080 Units

@ 4.43 Household Size

75,664 People (includes existing population)