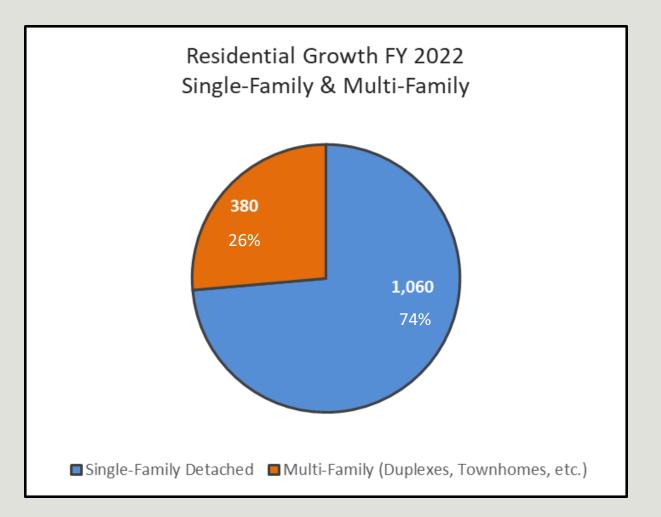

## Some Observations

Single-family detached homes are still the most desirable type of housing unit

Affordability / Attainability is key – high demand for homes on small/standard lots

Continue to focus on economic development (commercial and industrial growth) to subsidize the ongoing cost of providing services to single-family homes