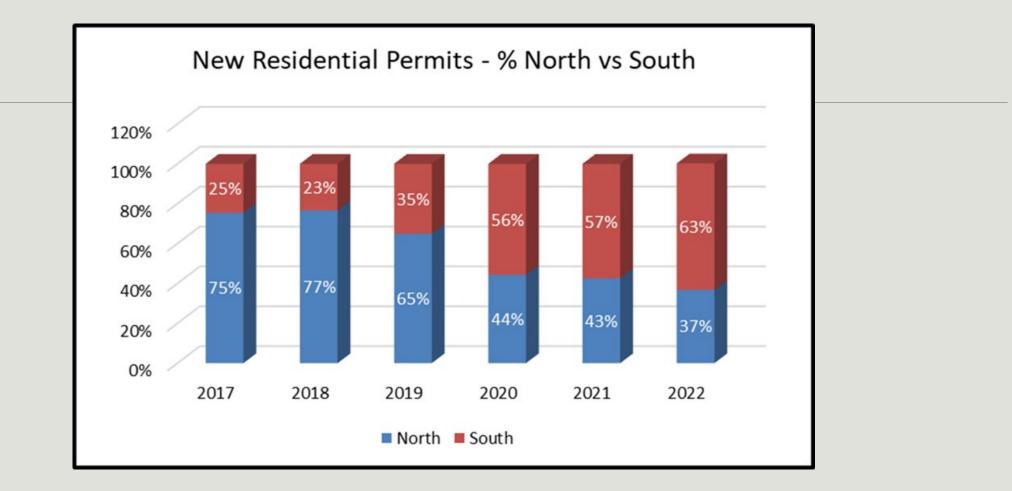

# City Growth

AN UPDATE OF CITYWIDE DEVELOPMENT, GROWTH, & VESTED UNITS

|      | Total Permits Issued - Fiscal Year 2022 |     |        |     |      |                |     |     |        |     |     |  |  |  |
|------|-----------------------------------------|-----|--------|-----|------|----------------|-----|-----|--------|-----|-----|--|--|--|
| Jul  | Aug                                     | Sep | Oct    | Nov | Dec  | Jan            | Feb | Mar | Apr    | May | Jun |  |  |  |
| 94   | 92                                      | 73  | 93     | 116 | 204  | 142            | 156 | 149 | 130    | 91  | 100 |  |  |  |
|      |                                         |     |        |     |      |                |     |     |        |     |     |  |  |  |
| FY 2 | FY 2022 Total Permits to date: 1440     |     |        |     |      |                |     |     |        |     |     |  |  |  |
|      | FY 2022 Growth Rate: 11.0%              |     |        |     |      |                |     |     |        | _   |     |  |  |  |
|      |                                         | No  | rth Ar | ea: | 6.2% | 2% South Area: |     |     | 20.3%  |     |     |  |  |  |
|      | Pop Distribution:                       |     |        |     |      | th:            | 63% |     | South: | 37% |     |  |  |  |