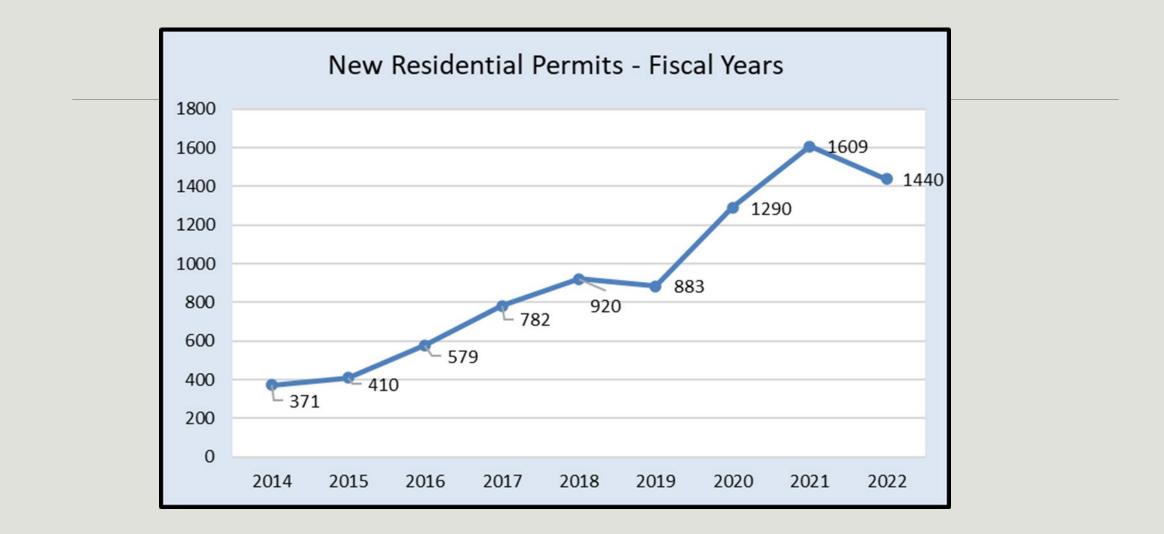

# City Growth

AN UPDATE OF CITYWIDE DEVELOPMENT, GROWTH, & VESTED UNITS

|      | Total Permits Issued - Fiscal Year 2022 |     |        |     |      |                |     |     |        |     |     |  |  |  |
|------|-----------------------------------------|-----|--------|-----|------|----------------|-----|-----|--------|-----|-----|--|--|--|
| Jul  | Aug                                     | Sep | Oct    | Nov | Dec  | Jan            | Feb | Mar | Apr    | May | Jun |  |  |  |
| 94   | 92                                      | 73  | 93     | 116 | 204  | 142            | 156 | 149 | 130    | 91  | 100 |  |  |  |
|      |                                         |     |        |     |      |                |     |     |        |     |     |  |  |  |
| FY 2 | FY 2022 Total Permits to date: 1440     |     |        |     |      |                |     |     |        |     |     |  |  |  |
|      | FY 2022 Growth Rate: 11.0%              |     |        |     |      |                |     |     |        | _   |     |  |  |  |
|      |                                         | No  | rth Ar | ea: | 6.2% | 2% South Area: |     |     | 20.3%  |     |     |  |  |  |
|      | Pop Distribution:                       |     |        |     |      | th:            | 63% |     | South: | 37% |     |  |  |  |