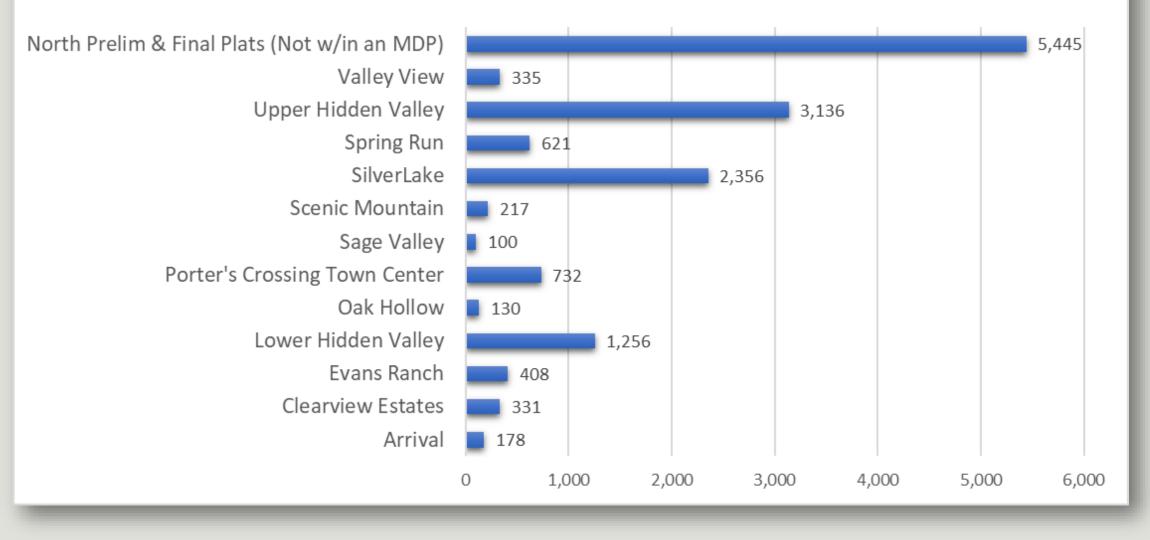

Household Size of 4.43 is used to calculate population estimates (understanding that realistically it will likely reduce in the future)

| Vested Units in Eagle Mountain                  |                                                                    |                        |                                    |                       |                               |                                |                                  |                             |                              |                                |  |  |  |
|-------------------------------------------------|--------------------------------------------------------------------|------------------------|------------------------------------|-----------------------|-------------------------------|--------------------------------|----------------------------------|-----------------------------|------------------------------|--------------------------------|--|--|--|
| Neighborhood/Project                            | Vesting Expiration                                                 | Preliminary<br>Platted | Built Out / Fully<br>Final Platted | Total Units<br>Vested | Single Family<br>Units Vested | Single Family<br>Units Platted | Single Family<br>Units Remaining | Multifamily<br>Units Vested | Multifamily<br>Units Platted | Multifamily<br>Units Remaining |  |  |  |
| NORTH AREA                                      |                                                                    |                        | · · · ·                            |                       |                               |                                |                                  |                             | '                            |                                |  |  |  |
| Arrival                                         | 2/5/2029                                                           | Yes                    | Yes                                | 178                   | 178                           | 178                            | 0                                | 0                           | 0                            | 0                              |  |  |  |
| Clearview Estates                               | n/a                                                                | No                     | No                                 | 331                   | 331                           | 0                              | 331                              | 0                           | 0                            | 0                              |  |  |  |
| Evans Ranch                                     | 10/16/2028                                                         | Yes                    | Yes                                | 408                   | 297                           | 408                            | 0                                | 111                         | 111                          | 0                              |  |  |  |
| Lower Hidden Valley                             | n/a                                                                | No                     | No                                 | 1,256                 | 413                           | 0                              | 413                              | 843                         | 0                            | 843                            |  |  |  |
| Oak Hollow                                      | n/a                                                                | Yes                    | Yes                                | 130                   | 130                           | 130                            | 0                                | 0                           | 0                            | 0                              |  |  |  |
| Porter's Crossing Town Center                   | n/a                                                                | Partially              | Partially                          | 732                   | 240                           | 240                            | 0                                | 502                         | 222                          | 280                            |  |  |  |
| The Ranches                                     | Expired                                                            |                        |                                    |                       |                               |                                |                                  |                             |                              |                                |  |  |  |
| Sage Valley                                     | 3/15/2025                                                          | Yes                    | Yes                                | 100                   | 100                           | 98                             | 2                                | 0                           | 0                            | 0                              |  |  |  |
| Scenic Mountain                                 | 03/28/2032                                                         | Yes                    | Partially                          | 217                   | 86                            | 80                             | 6                                | 131                         | 124                          | 7                              |  |  |  |
| SilverLake                                      | n/a                                                                | Yes                    | Partially                          | 2,356                 | 1,704                         | 1,689                          | 15                               | 353                         | 353                          | 0                              |  |  |  |
| Spring Run                                      | 12/31/2030                                                         | Partially              | Partially                          | 621                   | 465                           | 326                            | 139                              | 156                         | 106                          | 50                             |  |  |  |
| Upper Hidden Valley                             | 12/1/2030 (If the developer has not started Backbone improvements) | No                     | No                                 | 3,136                 | 1,958                         | 0                              | 1,958                            | 1,178                       | 0                            | 1,178                          |  |  |  |
| Valley View                                     | n/a                                                                | Yes                    | Yes                                | 335                   | 335                           | 341                            | 0                                | 0                           | 0                            | 0                              |  |  |  |
| North Prelim & Final Plats (Not w/in<br>an MDP) | Varies                                                             | Yes                    | Partially                          | 5,445                 | 4,196                         | 4,038                          | 158                              | 1,277                       | 1,191                        | 86                             |  |  |  |

#### **North Area - Total Units Vested**

|                                                 | Unit Mix                 |                               |                      |                        |                        |                          |                           |                             |                            |                           |                 |                      |  |  |
|-------------------------------------------------|--------------------------|-------------------------------|----------------------|------------------------|------------------------|--------------------------|---------------------------|-----------------------------|----------------------------|---------------------------|-----------------|----------------------|--|--|
| Neighborhood/Project                            | Condos / Apts<br>Platted | Condos /<br>Apts<br>Remaining | Townhomes<br>Platted | Townhomes<br>Remaining | Duplex/Twin<br>Platted | Duplex/Twin<br>Remaining | Under 1/4<br>Acre Platted | Under 1/4 Acre<br>Remaining | 1/4 - 1<br>Acre<br>Platted | 1/4 - 1 Acre<br>Remaining | 1+ Acre Platted | 1+ Acre<br>Remaining |  |  |
|                                                 |                          |                               |                      |                        |                        |                          |                           |                             |                            |                           |                 |                      |  |  |
| Arrival                                         | -                        | -                             | -                    | -                      | -                      | -                        | -                         | -                           | 48                         | 0                         | 129             | 0                    |  |  |
| Clearview Estates                               | -                        | -                             | -                    | -                      | -                      | -                        | -                         | -                           | 0                          | 236                       | 0               | 95                   |  |  |
| Evans Ranch                                     | -                        | -                             | 111                  | 0                      | -                      | -                        | 258                       | 0                           | 39                         | 0                         | -               | -                    |  |  |
| Lower Hidden Valley                             | 0                        | 130                           | 0                    | 471                    | 0                      | 242                      | 0                         | 413                         | -                          | -                         | -               | -                    |  |  |
| Oak Hollow                                      | -                        | -                             | -                    | -                      | -                      | -                        | 129                       | 0                           | 1                          | 0                         | -               | -                    |  |  |
| Porter's Crossing Town Center                   | 0                        | 180                           | 222                  | 90                     | -                      | -                        | 234                       | 0                           | 6                          | 0                         | -               | -                    |  |  |
| The Ranches                                     |                          |                               |                      |                        |                        |                          |                           |                             |                            |                           |                 |                      |  |  |
| Sage Valley                                     | -                        | -                             | -                    | -                      | -                      | -                        | -                         | -                           | 65                         | -                         | 33              | -                    |  |  |
| Scenic Mountain                                 | -                        | -                             | 124                  | 7                      | -                      | -                        | 80                        | 6                           | -                          | -                         | -               | -                    |  |  |
| SilverLake                                      | -                        | -                             | 353                  | 0                      | -                      | -                        | 1666                      | 318                         | 23                         | -4                        | -               | -                    |  |  |
| Spring Run                                      | 0                        | 0                             | 106                  | 50                     | 0                      | 0                        | 279                       | 40                          | 47                         | 99                        | 0               | 0                    |  |  |
| Upper Hidden Valley                             | 0                        | 268                           | 0                    | 668                    | 0                      | 242                      | 0                         | 1143                        | 0                          | 815                       | 0               | 0                    |  |  |
| Valley View                                     | 0                        | 0                             | 0                    | 0                      | 0                      | 0                        | 0                         | 0                           | 302                        | 0                         | 39              | 0                    |  |  |
| North Prelim & Final Plats (Not<br>w/in an MDP) | 503                      | 0                             | 676                  | 86                     | 12                     | 0                        | 2862                      | 41                          | 696                        | 99                        | 480             | 18                   |  |  |
| North Area Total                                | 503                      | 578                           | 1,592                | 1,372                  | 12                     | 484                      | 5,508                     | 1,961                       | 1,227                      | 1,245                     | 681             | 113                  |  |  |