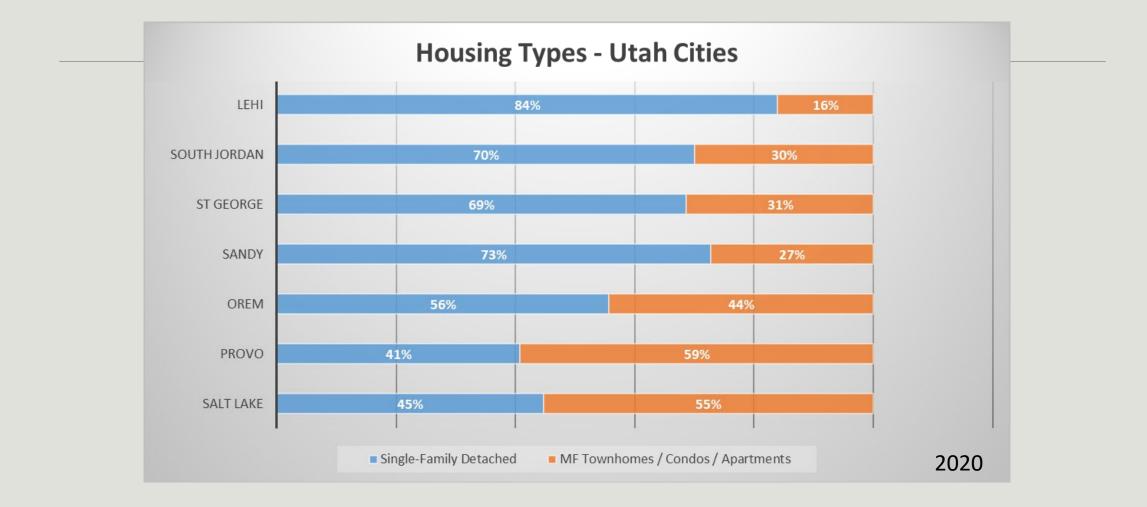

## Some Observations

Single-family detached homes are still the most desirable type of housing unit

Affordability / Attainability is key – high demand for homes on small/standard lots

Continue to focus on economic development (commercial and industrial growth) to subsidize the ongoing cost of providing services to single-family homes