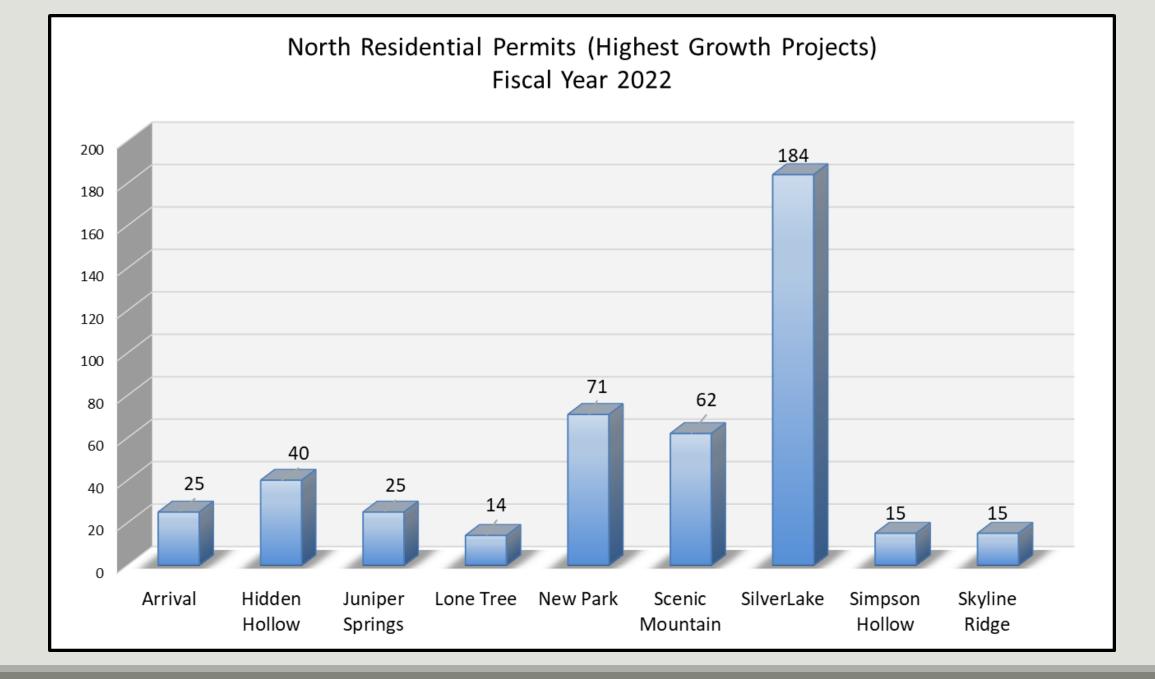

# City Growth

AN UPDATE OF CITYWIDE DEVELOPMENT, GROWTH, & VESTED UNITS

|      | Total Permits Issued - Fiscal Year 2022 |     |        |     |      |                |     |     |        |     |     |  |  |  |
|------|-----------------------------------------|-----|--------|-----|------|----------------|-----|-----|--------|-----|-----|--|--|--|
| Jul  | Aug                                     | Sep | Oct    | Nov | Dec  | Jan            | Feb | Mar | Apr    | May | Jun |  |  |  |
| 94   | 92                                      | 73  | 93     | 116 | 204  | 142            | 156 | 149 | 130    | 91  | 100 |  |  |  |
|      |                                         |     |        |     |      |                |     |     |        |     |     |  |  |  |
| FY 2 | FY 2022 Total Permits to date: 1440     |     |        |     |      |                |     |     |        |     |     |  |  |  |
|      | FY 2022 Growth Rate: 11.0%              |     |        |     |      |                |     |     |        | _   |     |  |  |  |
|      |                                         | No  | rth Ar | ea: | 6.2% | 2% South Area: |     |     | 20.3%  |     |     |  |  |  |
|      | Pop Distribution:                       |     |        |     |      | th:            | 63% |     | South: | 37% |     |  |  |  |