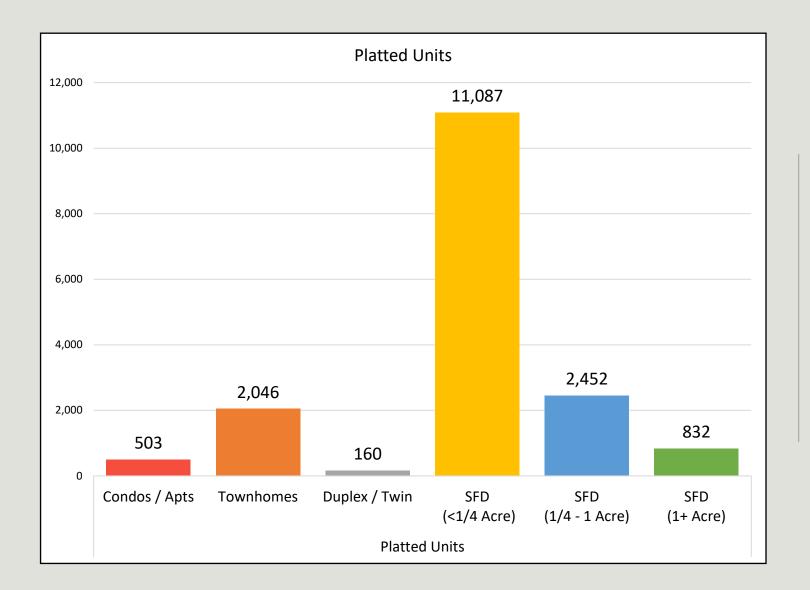

## Platted Units

#### Platted Units (Including Existing Homes)

### Platted Units (Including Existing Homes)

Total: 17,080 Units

@ 4.43 Household Size

75,664 People (includes existing population)