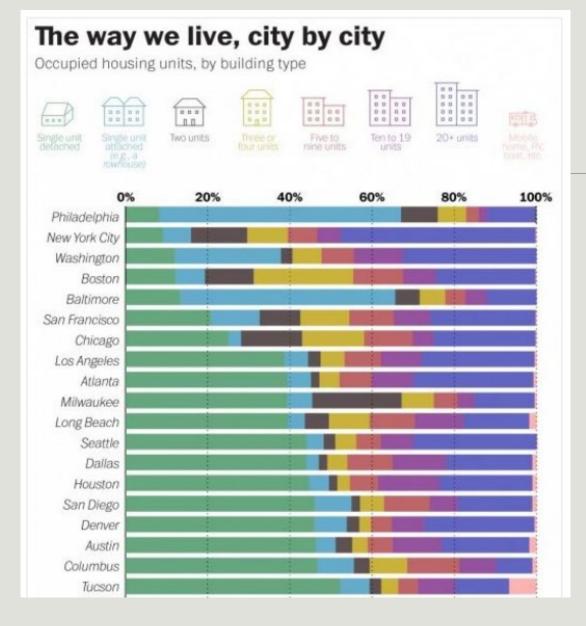

#### The way we live, city by city Occupied housing units, by building type 0 0 0 0 0 0 0 0 0 0 0 0 0 0 0 0 0 0 0 8 8 6 0 0 0 0 0 0 0 0 1 5 8 5 3 5 8 8 ... ----Two units Five to nine units 20+ units Ten to 19 20% 40% 60% 80% 100% 0% Nashville Mesa San Jose Portland Virginia Beach Charlotte Las Vegas Fresno Phoenix Indianapolis Sacramento Jacksonville Kansas City MO Memphis Albuquerque San Antonio Louisville Detroit El Paso Fort Worth Oklahoma City