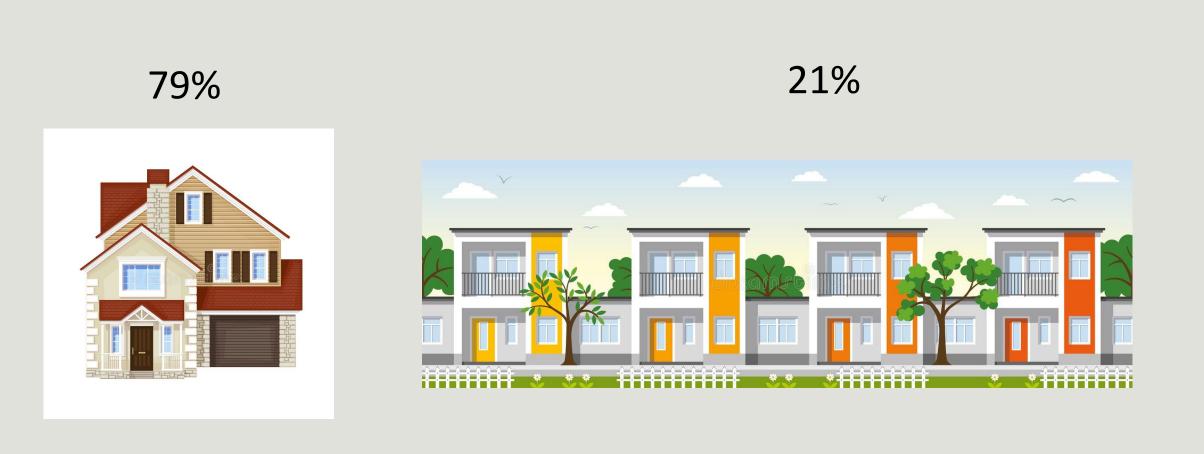

## Total Combined – Platted & Vested Remaining

19%

The "19%" multi-family units should be located in areas to maximize their benefits & reduce their impacts (walkable, near commercial, near major roads and intersections, near future bus/transit)

The growth will continue. We should focus on livability of neighborhoods (access to trails, parks, services; traffic calming & pedestrian safety in neighborhoods; convenient and safe roads/routes to business centers and destinations; transportation options).