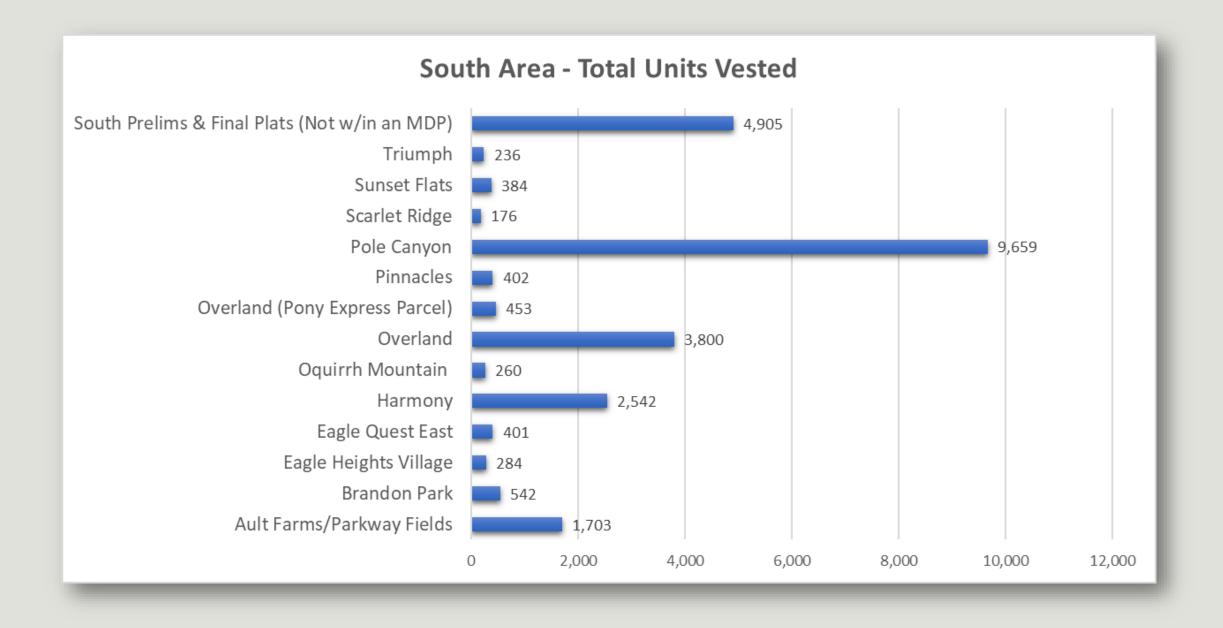

| · · · ·                                          |                                             |                        |                                    |                       |                               |                                |                                  |                             |                              |                                |  |  |  |
|--------------------------------------------------|---------------------------------------------|------------------------|------------------------------------|-----------------------|-------------------------------|--------------------------------|----------------------------------|-----------------------------|------------------------------|--------------------------------|--|--|--|
| Vested Units in Eagle Mountain                   |                                             |                        |                                    |                       |                               |                                |                                  |                             |                              |                                |  |  |  |
| Neighborhood/Project                             | Vesting Expiration                          | Preliminary<br>Platted | Built Out / Fully<br>Final Platted | Total Units<br>Vested | Single Family<br>Units Vested | Single Family<br>Units Platted | Single Family<br>Units Remaining | Multifamily<br>Units Vested | Multifamily<br>Units Platted | Multifamily<br>Units Remaining |  |  |  |
| SOUTH AREA                                       |                                             |                        |                                    |                       |                               |                                |                                  |                             |                              |                                |  |  |  |
| Ault Farms/Parkway Fields                        | 12/7/2027                                   | Partially              | Partially                          | 1,703                 | 1,473                         | 445                            | 1,028                            | 234                         | 0                            | 234                            |  |  |  |
| Brandon Park                                     | 4/24/2027                                   | Yes                    | Partially                          | 542                   | 542                           | 542                            | 0                                | 0                           | 0                            | 0                              |  |  |  |
| Eagle Heights Village                            | 06/18/2034                                  | Yes                    | Partially                          | 284                   | 0                             | 0                              | 0                                | 284                         | 136                          | 148                            |  |  |  |
| Eagle Quest East                                 | MDA Anticipated (not yet approved)          | Yes                    | No                                 | 401                   | 401                           | 0                              | 401                              | 0                           | 0                            | 0                              |  |  |  |
| Eagle Mountain Properties / Monte<br>Vista Ranch | Expired                                     |                        |                                    |                       |                               |                                |                                  |                             |                              |                                |  |  |  |
| Harmony                                          | 1/6/2025<br>Automatic renewal every 5 years | Yes                    | Partially                          | 2,542                 | 2,360                         | 534                            | 1,826                            | 0                           | 0                            | 0                              |  |  |  |
| Oquirrh Mountain                                 | n/a                                         | Yes                    | Partially                          | 260                   | 260                           | 260                            | 0                                | 0                           | 0                            | 0                              |  |  |  |
| Overland                                         | 12/31/2067                                  | Partially              | Partially                          | 3,800                 | 2,833                         | 597                            | 2,236                            | 967                         | 0                            | 967                            |  |  |  |
| Overland (Pony Express Parcel)                   | 12/31/2067                                  | No                     | No                                 | 453                   | 453                           | 0                              | 453                              | 0                           | 0                            | 0                              |  |  |  |
| Pinnacles                                        | 4/12/2027                                   | Partially              | No                                 | 402                   | 222                           | 104                            | 118                              | 180                         | 0                            | 180                            |  |  |  |
| Pole Canyon                                      | 12/31/2039                                  | Partially              | Partially                          | 9,659                 | 8,858                         | 20                             | 8,858                            | 781                         | 0                            | 781                            |  |  |  |
| Scarlet Ridge                                    | 4/12/2027                                   | Yes                    | Partially                          | 176                   | 176                           |                                |                                  | 0                           | 0                            | 0                              |  |  |  |
| Sunset Flats                                     | 2/21/2033                                   | Yes                    | Partially                          | 384                   | 384                           | 280                            | 104                              | 0                           | 0                            | 0                              |  |  |  |
| Triumph                                          | 6/21/2028                                   | Yes                    | No                                 | 236                   | 236                           | 0                              | 236                              | 0                           | 0                            | 0                              |  |  |  |
| South Prelims & Final Plats (Not w/in<br>an MDP) | Varies                                      | Yes                    | Partially                          | <mark>4,9</mark> 05   | 4,310                         | 4,061                          | 249                              | 683                         | 454                          | 229                            |  |  |  |

|                                                  | Unit Mix                 |                               |                      |                        |                        |                          |                           |                             |                            |                           |                 |                      |  |  |
|--------------------------------------------------|--------------------------|-------------------------------|----------------------|------------------------|------------------------|--------------------------|---------------------------|-----------------------------|----------------------------|---------------------------|-----------------|----------------------|--|--|
| Neighborhood/Project                             | Condos / Apts<br>Platted | Condos /<br>Apts<br>Remaining | Townhomes<br>Platted | Townhomes<br>Remaining | Duplex/Twin<br>Platted | Duplex/Twin<br>Remaining | Under 1/4<br>Acre Platted | Under 1/4 Acre<br>Remaining | 1/4 - 1<br>Acre<br>Platted | 1/4 - 1 Acre<br>Remaining | 1+ Acre Platted | 1+ Acre<br>Remaining |  |  |
| SOUTH AREA                                       |                          |                               |                      |                        |                        |                          |                           |                             |                            |                           |                 |                      |  |  |
| Ault Farms/Parkway Fields                        | -                        | -                             | 0                    | 234                    | -                      | -                        | 352                       | 848                         | 93                         | 180                       | -               | -                    |  |  |
| Brandon Park                                     | -                        | -                             | -                    | -                      | -                      | -                        | 368                       | 17                          | 174                        | -17                       | -               | -                    |  |  |
| Eagle Heights Village                            | -                        | -                             | -                    | -                      | 136                    | 148                      | -                         | -                           | -                          | -                         | -               | -                    |  |  |
| Eagle Quest East                                 |                          |                               |                      |                        |                        |                          |                           |                             |                            |                           |                 |                      |  |  |
| Eagle Mountain Properties /                      |                          |                               |                      |                        |                        |                          |                           |                             |                            |                           |                 |                      |  |  |
| Monte Vista Ranch                                |                          |                               |                      |                        |                        |                          |                           |                             |                            |                           |                 |                      |  |  |
| Harmony                                          | 0                        | 0                             | 0                    | 0                      | -                      | -                        | 512                       | 1760                        | 22                         | 66                        | -               | -                    |  |  |
| Oquirrh Mountain                                 | 0                        | 0                             | 0                    | 0                      | 0                      | 0                        | 253                       | 0                           | 7                          | 0                         | -               | -                    |  |  |
| Overland                                         | -                        | -                             | 0                    | 702                    | -                      | -                        | 452                       | 1100                        | 145                        | 1048                      | 0               | 88                   |  |  |
| Overland (Pony Express Parcel)                   |                          |                               |                      |                        |                        |                          |                           |                             |                            |                           |                 |                      |  |  |
| Pinnacles                                        | 0                        | 96                            | 0                    | 84                     | -                      | -                        | 87                        | 109                         | 17                         | 9                         | -               | -                    |  |  |
| Pole Canyon                                      | 0                        | 300                           | 0                    | 481                    | 0                      | 0                        | 4                         | 7994                        | 16                         | 864                       | -               | -                    |  |  |
| Scarlet Ridge                                    | -                        | -                             | -                    | -                      | -                      | -                        | 0                         | 0                           | 88                         | 30                        | 24              | 34                   |  |  |
| Sunset Flats                                     | 0                        | 0                             | 0                    | 0                      | 0                      | 0                        | 0                         | 0                           | 280                        | 74                        | 0               | 30                   |  |  |
| Triumph                                          | -                        | -                             | -                    | -                      | -                      | -                        | -                         | -                           | 0                          | 236                       | 0               | 0                    |  |  |
| South Prelims & Final Plats (Not<br>w/in an MDP) | 0                        | 0                             | 454                  | 229                    | 0                      | 0                        | 3551                      | 216                         | 383                        | 33                        | 127             | 0                    |  |  |
| South Area Total                                 | 0                        | 396                           | 454                  | 1,730                  | 136                    | 148                      | 5,579                     | 12,044                      | 1,225                      | 2,523                     | 151             | 152                  |  |  |