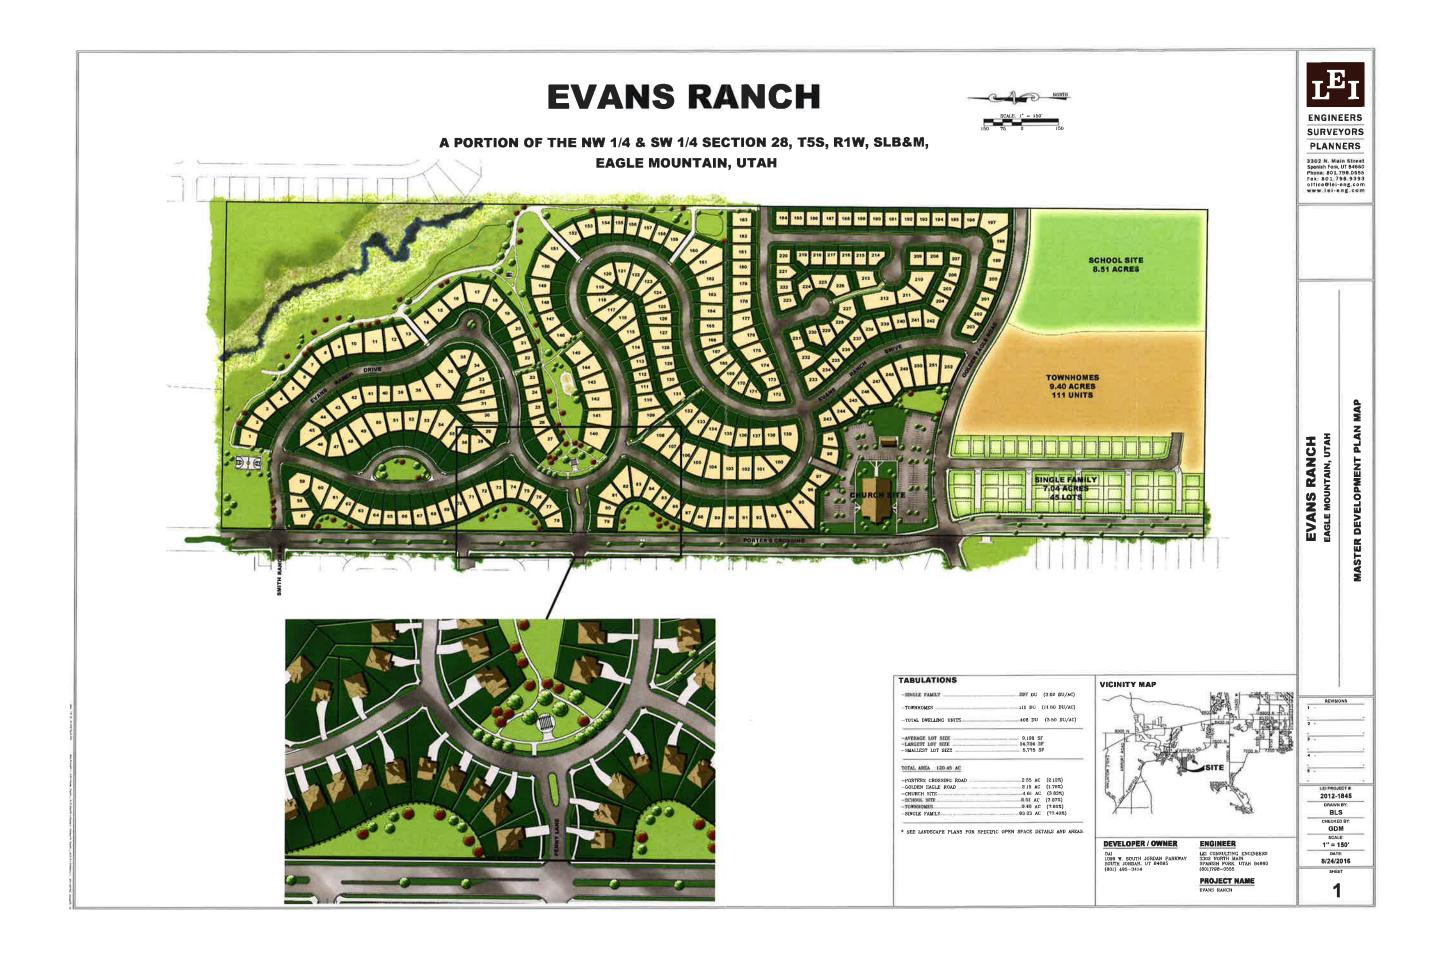

## EXHIBIT 2

### MASTER DEVELOPMENT PLAN MAP

See attached.

a. <u>Exhibit 2</u> of the Development Agreement (as previously amended) is hereby deleted in its entirety, and <u>Exhibit 2</u> attached to this Amendment is inserted in lieu thereof. The City and Developer acknowledge and agree that the Maximum Residential Units is, by this Amendment and the attached Evans Ranch Master Development Plan Map, 408 dwelling units (including 297 single family and 111 townhome dwelling units).