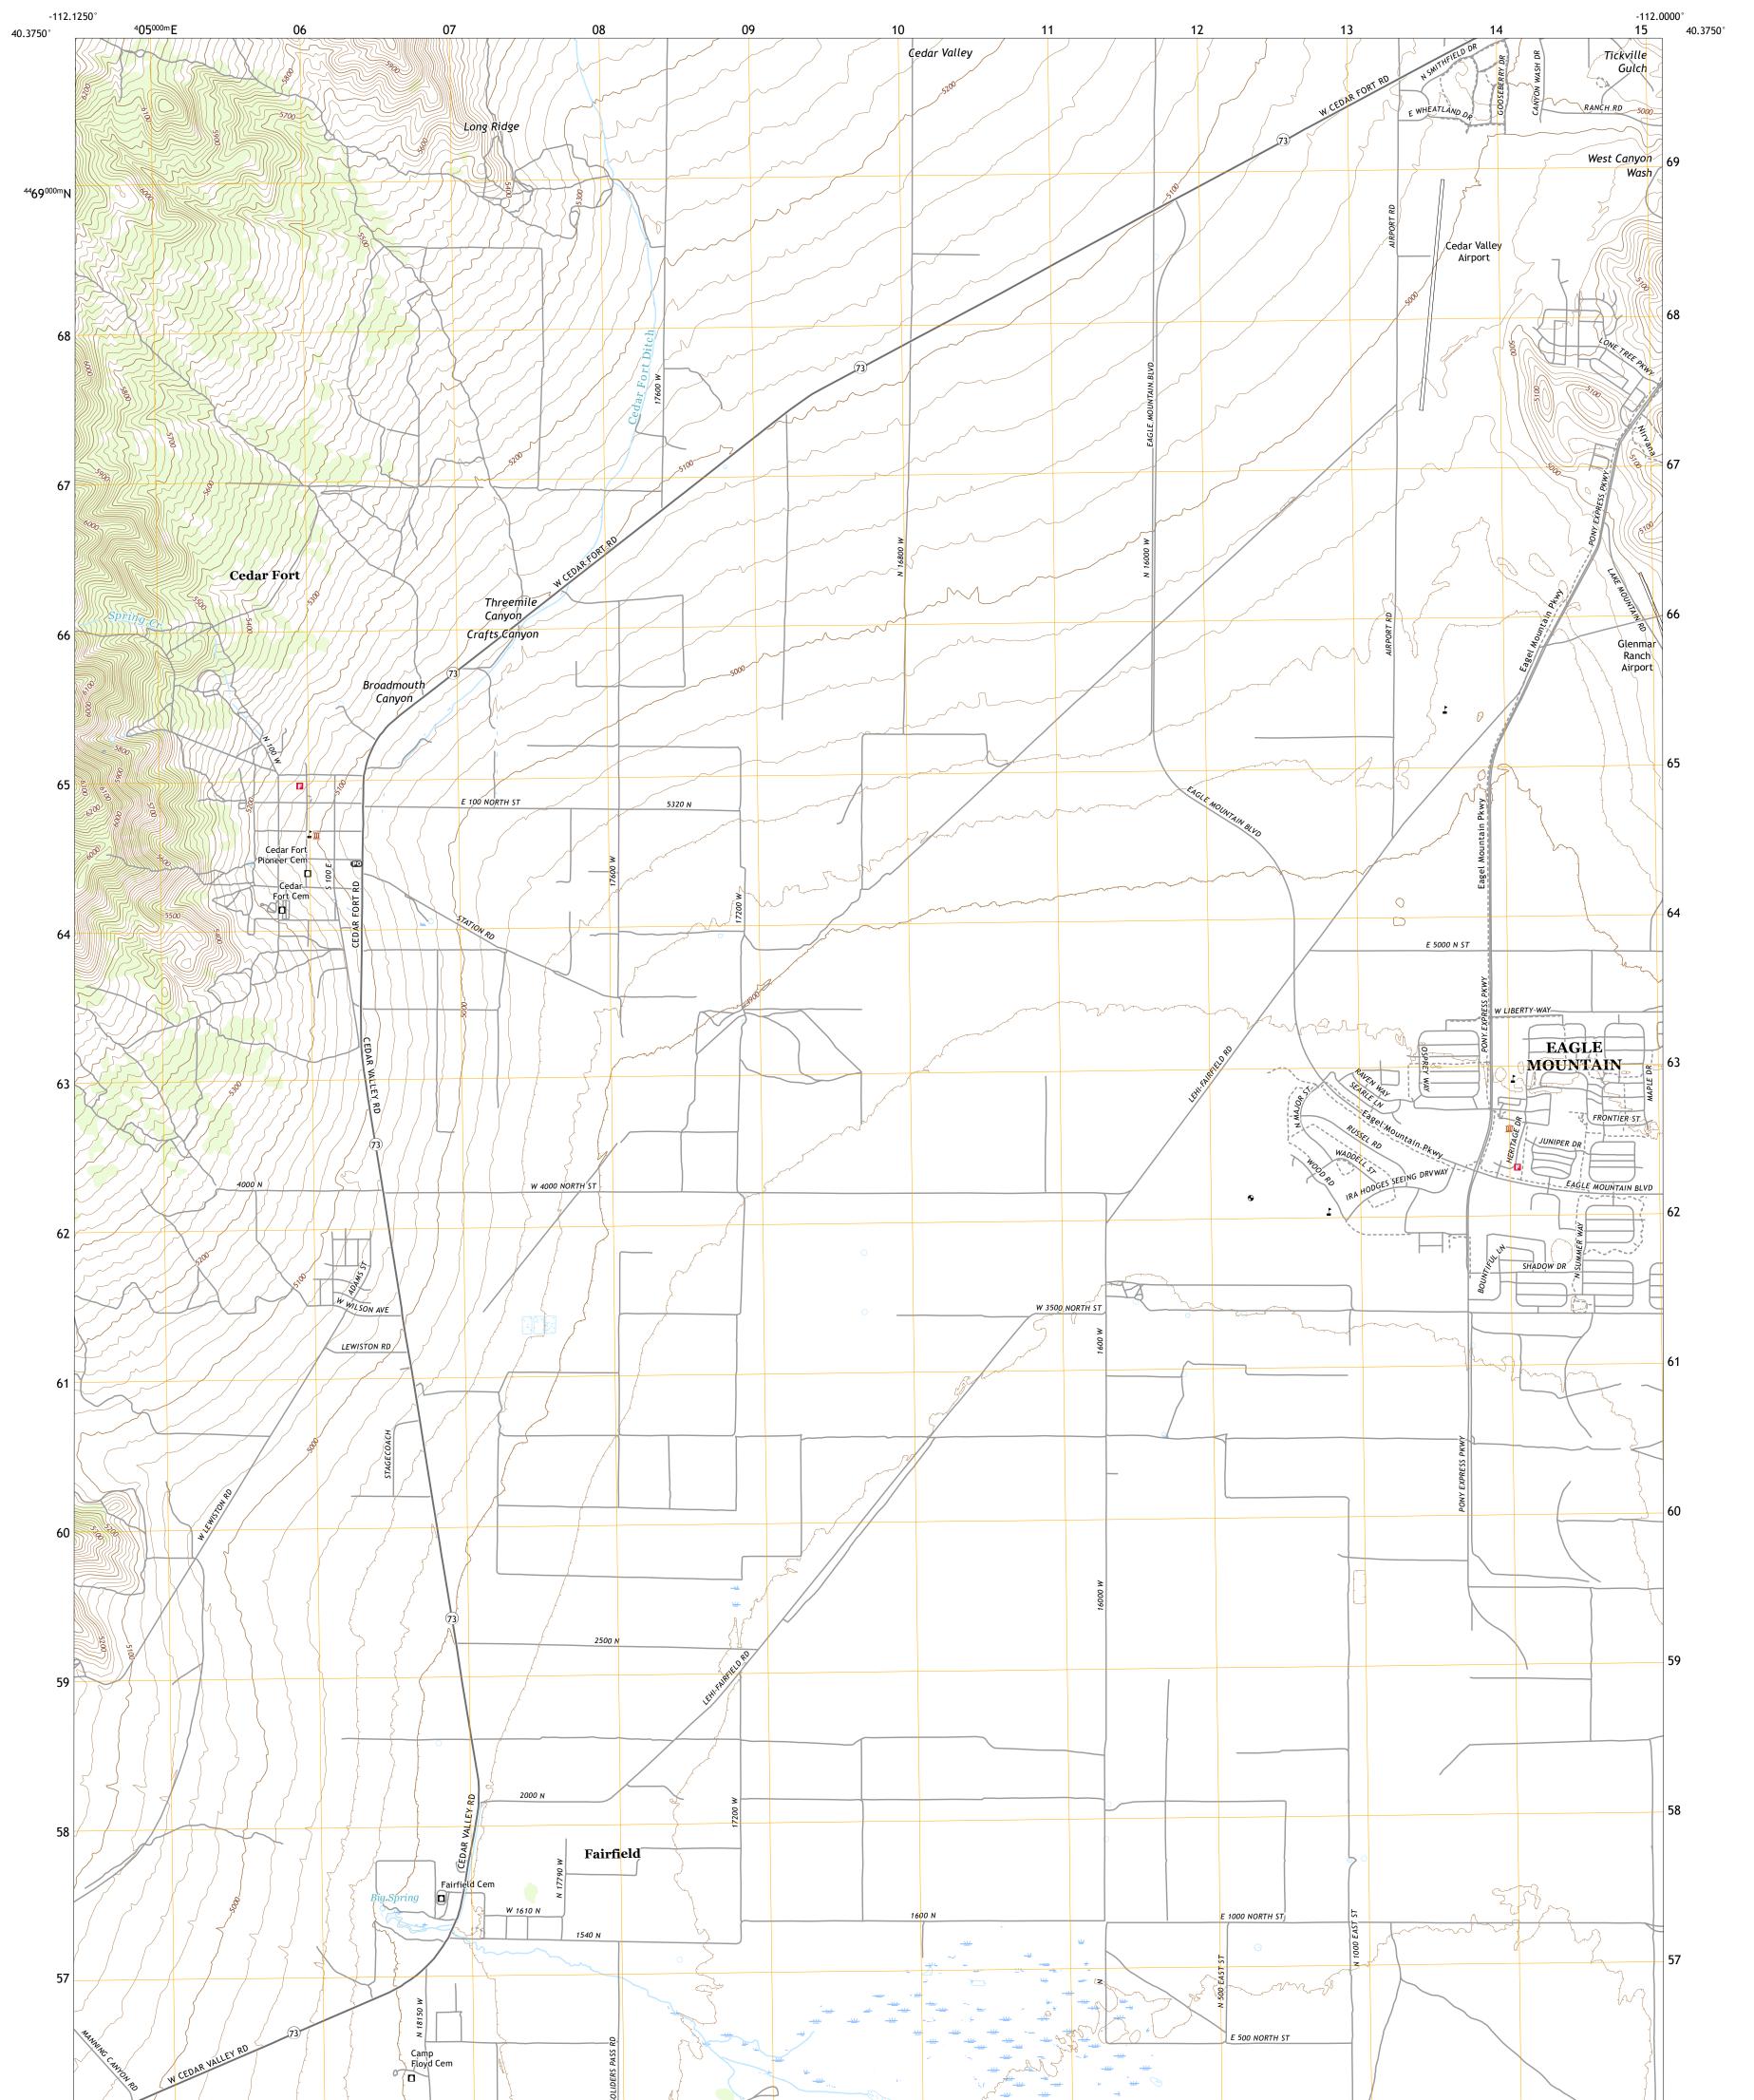

## U.S. DEPARTMENT OF THE INTERIOR U.S. GEOLOGICAL SURVEY

CEDAR FORT QUADRANGLE UTAH - UTAH COUNTY 7.5-MINUTE SERIES

Produced by the United States Geological Survey North American Datum of 1983 (NAD83) World Geodetic System of 1984 (WGS84). Projection and 1 000-meter grid:Universal Transverse Mercator, Zone 12T This map is not a legal document. Boundaries may be generalized for this map scale. Private lands within government reservations may not be shown. Obtain permission before entering private lands.

Imagery......NAIP, June 2016 - October 2016Roads......U.S.CensusBureau, 2016Names......GNIS, 1979 - 2019Hydrography.....NationalHydrography Dataset, 2002Contours.....NationalElevationBoundaries.....Multiplesources; seePublicLandSurveySystem......BLM, 2019Wetlands.....FWSNationalWetlandsInventory1983

## NSN. 7 6 4 3 0 1 6 3 9 9 2 2 6 NGA REF NO. US GSX24 K 7 8 0 0